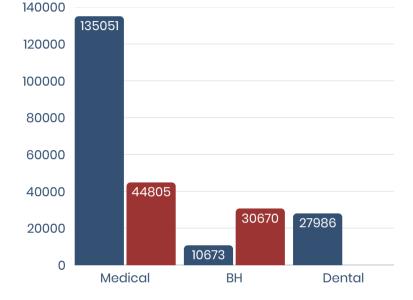

#### **Visits:**

In 2023 LifeLong Medical Care provided more than 325,000 patient visits. Many of these visits addressed complex medical and behavioral needs, with patients accessing care an average of 6 visits in the year for a range of services, including: medical, dental, mental health, community health education and other patient services, both in clinic and virtually.

#### 55,230 Patients Served in 2023

In-Person

Virtual