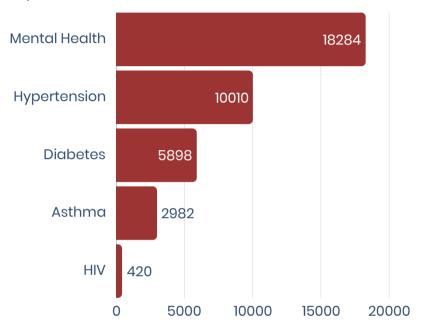

#### **Additional Conditions**

325,143 Patient Visits in 2023

1,206 Patients Diagnosed with COVID

1,342 Prenatal Patients

2,674 Unhoused Patients

5,085 Patients with Substance Use Disorder