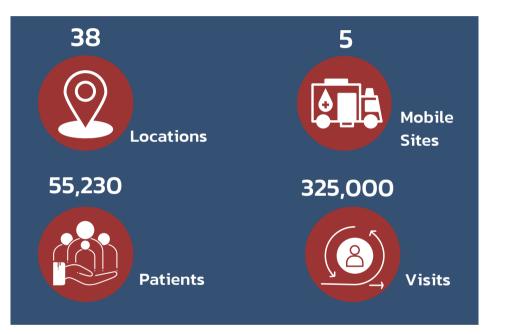

#### **Visits:**

In 2023 LifeLong Medical Care provided more than 325,000 patient visits. Many of these visits addressed complex medical and behavioral needs, with patients accessing care an average of 6 visits in the year for a range of services, including: medical, dental, mental health, community health education and other patient services, both in clinic and virtually.

#### 55,230 Patients Served in 2023

In-Person

Virtual

#### **Additional Conditions**

325,143 Patient Visits in 2023

1,206 Patients Diagnosed with COVID

1,342 Prenatal Patients

2,674 Unhoused Patients

5,085 Patients with Substance Use Disorder