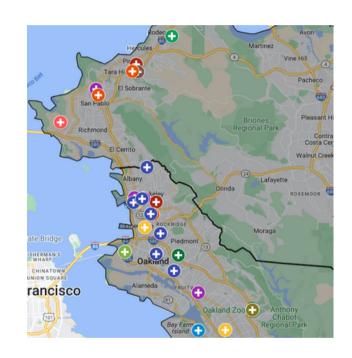

## **Site Locations**

# **Alameda County**

| Site Name                   | Address                         | City       | Zip   | Type of Clinic        |
|-----------------------------|---------------------------------|------------|-------|-----------------------|
| Harrison Hotel              | 1415 Harrison Street            | Oakland    | 94612 | Supportive Housing    |
| LifeLong 1701 MLK Housing   | 1701 Martin Luther King Jr. Way | Oakland    | 94612 | Supportive Housing    |
| LifeLong 433 Hegenberger    | 433 Hegenberger Road            | Oakland    | 94621 | Dental                |
| Clinton Commons             | 720 E 11th Street               | Oakland    | 94606 | Supportive Housing    |
| Community Recovery Project  | 2730 Adeline Street             | Oakland    | 94607 | Recovery Center       |
| Empyrean Towers             | 344 13th Street                 | Oakland    | 94612 | Supportive Housing    |
| Glenn Burke Wellness Center | 3209 Lakeshore Avenue           | Oakland    | 94610 | Wellness              |
| LeNoir Pediatrics           | 2940 Summit Street              | Oakland    | 94609 | Pediatrics            |
| West Oakland                | 991 14th Street                 | Oakland    | 94607 | Comprehensive Care    |
| Downtown Oakland            | 616 16th Street                 | Oakland    | 94612 | Comprehensive Care/BH |
| Eastmont                    | 7200 Bancroft Avenue            | Oakland    | 94605 | Podiatry/Addiction    |
| Elmhurst                    | 1800 98th Avenue                | Oakland    | 94603 | School-Based Site     |
| Howard J. Daniel            | 9933 Macarthur Boulevard        | Oakland    | 94605 | Comprehensive Care    |
| New Highland/Rise Community | 8521 A Street                   | Oakland    | 94621 | Community School      |
| Nova Apartments             | 445 30th Street                 | Oakland    | 94609 | Supportive Housing    |
| Our Place                   | 2577 San Pablo Avenue           | Oakland    | 94612 | Supportive Housing    |
| Project Pride               | 2545 San Pablo Avenue           | Oakland    | 94612 | Supportive Housing    |
| The Savoy                   | 1424 Jefferson Street           | Oakland    | 94612 | Supportive Housing    |
| TRUST                       | 386 14th Street                 | Oakland    | 94612 | BH/Recovery/HIV/Adult |
|                             |                                 |            |       | Medicine              |
| East Oakland                | 10700 Macarthur Boulevard       | Oakland    | 94612 | Comprehensive Care    |
| California Hotel            | 3501 San Pablo Avenue           | Oakland    | 94608 | Supportive Housing    |
| Dellums Apartment           | 644 14th Street                 | Oakland    | 94612 | Supportive Housing    |
| Emeryville USD              | 4727 San Pablo Avenue           | Emeryville | 94608 | School-Based Site     |

## **Site Locations**

| Site Name                   | Address              | City     | Zip   | Type of Clinic     |
|-----------------------------|----------------------|----------|-------|--------------------|
| Over 60 Health Center       | 1860 Alcatraz Way    | Berkeley | 94703 | Comprehensive Care |
| West Berkeley Health Center | 837 Addison Street   | Berkeley | 94710 | Comprehensive Care |
| Berkeley Food & Housing     | 1741 Russell Street  | Berkeley | 94707 | Supportive Housing |
| Dental Clinic               | 1860 Alcatraz Avenue | Berkeley | 94703 | Dental             |
| MLK Homes                   | 2942 MLK Jr,. Way    | Berkeley | 94703 | Supportive Housing |
| Rosa Parks Collaborative    | 1920 Allston Way     | Berkeley | 94710 | School-Based       |
| UA Homes                    | 1040 University Ave  | Berkeley | 94710 | Supportive Housing |
| Berkeley Primary Care       | 2001 Dwight Way      | Berkeley | 94710 | Urgent Care        |
| Erna P Harris Court         | 1330 University Ave  | Berkeley | 94702 | Supportive Housing |

# Contra Costa County

| Site Name            | Address              | City      | Zip   | Type of Clinic        |
|----------------------|----------------------|-----------|-------|-----------------------|
| Pinole Urgent Care   | 806 San Pablo Avenue | Pinole    | 94564 | Urgent Care           |
| Pinole Health Center | 806 San Pablo Avenue | Pinole    | 94564 | BH/Comprehensive Care |
| Rodeo Health Center  | 25 California Street | Rodeo     | 94572 | Acupuncture           |
| Pinole Dental        | 806 San Pablo Avenue | Pinole    | 94564 | Dental                |
| William Jenkins      | 150 Harbour Way      | Richmond  | 94801 | Urgent Care/BH        |
| Brookside            | 2023 Vale Road       | San Pablo | 94806 | Comprehensive Care    |
| Brookside Dental     | 2023 Vale Road       | San Pablo | 94806 | Dental                |