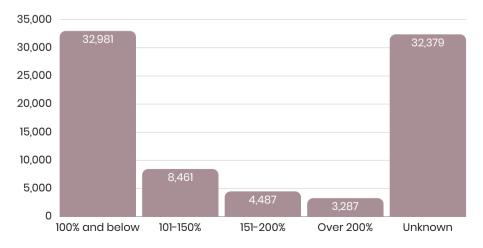

**Health Center Patient Demographics** 

To learn more about La Clinica and the services they provide, please visit them on their website: https://laclinica.org/







laclinica.org

and Community Health Center Network

#### Health Center Patient Demographics Cont. Visits:

In 2023 La Clinica provided more than 385,000 patient visits. Many of these visits addressed complex medical and behavioral needs, with patients accessing care an average of 5 visits in the year for a range of services, including: medical, dental, mental health, community health education and other patient services, both in clinic and virtually.

### 81,595 Patients Served in 2023



### **Income as Percent of Poverty Guidelines**



#### 385.338 Patient Visits in 2023



### **Additional Conditions**



1,657 Patients Diagnosed with COVID

1,758 Unhoused Patients



2,112 Prenatal Patients



2.873 Patients with Substance Use Disorder



Site Locations

### <u>Alameda County</u>



| Site Name                                | Address                        | City        | Zip   | Type of Clinic       |
|------------------------------------------|--------------------------------|-------------|-------|----------------------|
|                                          |                                |             |       |                      |
| La Clinica Del Sol                       | 1501 Fruitvale Avenue          | Oakland     | 94601 | Behavioral Health    |
| Cultura Y Bienestar                      | 1415 Fr