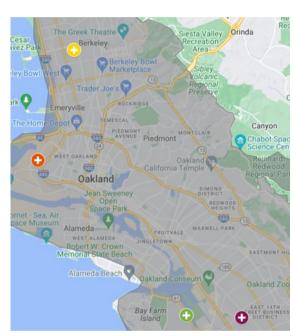

# **Site Locations**

| Site Name                            | Address                 | City     | Zip   | Type of Clinic     |
|--------------------------------------|-------------------------|----------|-------|--------------------|
| Albert J. Thomas Medical Clinic      | 110615 E. 14th Street   | Oakland  | 94621 | Comprehensive Care |
| East Oakland Health Center           | 7450 International Blvd | Oakland  | 94621 | Comprehensive Care |
| William Byran Rumford Medical Clinic | 2960 Sacramento Street  | Berkeley | 94710 | Comprehensive Care |
| West Oakland Health Center           | 700 Adeline Street      | Oakland  | 94607 | Comprehensive Care |