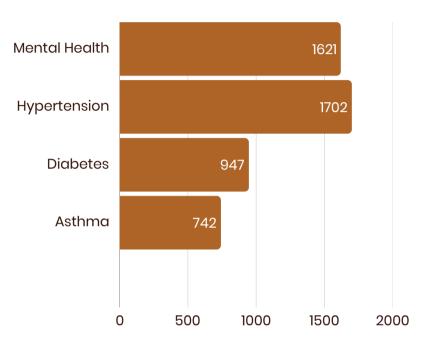

#### **Additional Conditions**

59 Patients Diagnosed with COVID

147 Unhoused Patients

139 Prenatal Patients

791 Patients with Substance Use Disorder