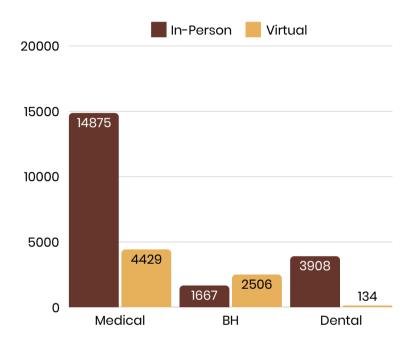

#### **Visits:**

In 2023 Baywell Health provided more than 34,000 patient visits. Many of these visits addressed complex medical and behavioral needs, with patients accessing care an average of 5 visits in the year for a range of services, including: medical, dental, mental health, community health education and other patient services, both in clinic and virtually.

## 34,103 Patient Visits in 2023