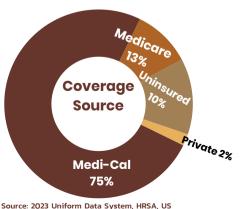

### **BAYWELL HEALTH**

# **Health Center Patient Demographics**



To learn more about Baywell Health and the services they provide, please visit them on their website: <a href="https://baywellhealth.org/">https://baywellhealth.org/</a>













Administrative Office 700 Adeline Street Oakland, CA 94607 510.835.9610 baywellhealth.org





Department of Health and Human Services

Baywell Health is a member of the Alameda Health Consortium and Community Health Center Network

### **BAYWELL HEALTH**

### Health Center Patient Demographics Cont.

#### **Visits:**

In 2023 Baywell Health provided more than 34,000 patient visits. Many of these visits addressed complex medical and behavioral needs, with patients accessing care an average of 5 visits in the year for a range of services, including: medical, dental, mental health, community health education and other patient services, both in clinic and virtually.



#### 7,367 Patients Served in 2023



## 34,103 Patient Visits in 2023



### Income as Percent of Poverty Guidelines



#### **Additional Conditions**



59 Patients Diagnosed with COVID



147 Unhoused Patients



13