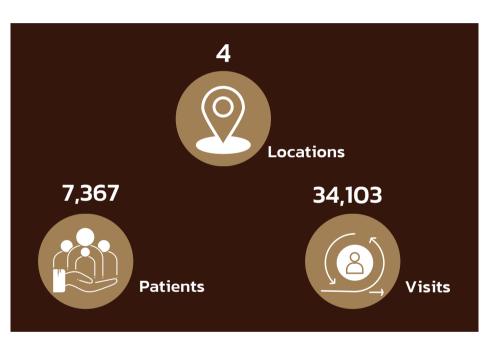

#### **Visits:**

In 2023 Baywell Health provided more than 34,000 patient visits. Many of these visits addressed complex medical and behavioral needs, with patients accessing care an average of 5 visits in the year for a range of services, including: medical, dental, mental health, community health education and other patient services, both in clinic and virtually.

#### 7,367 Patients Served in 2023

## 34,103 Patient Visits in 2023