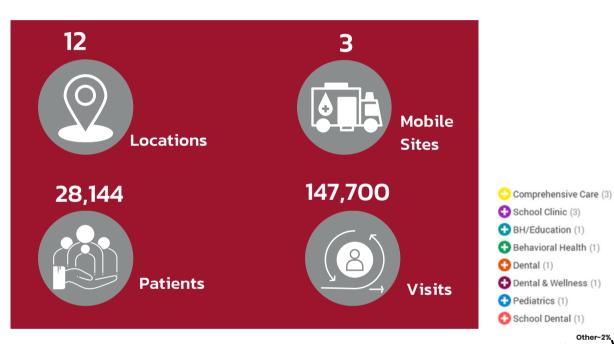

#### **Visits:**

In 2023 Asian Health Services provided more than 147,700 patient visits. Many of these visits addressed complex medical and behavioral needs, with patients accessing care an average of 5 visits in the year for a range of services, including: medical, dental, mental health, community health education and other patient services, both in clinic and virtually.

### 28,144 Patients Served in 2023

### 147,748 Patient Visits in 2023