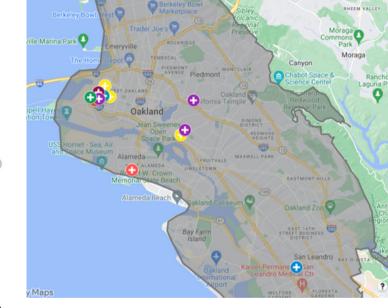

# **Site Locations**

| Site Name                               | Address                      | City        | Zip   | Type of Clinic             |
|-----------------------------------------|------------------------------|-------------|-------|----------------------------|
|                                         |                              |             |       |                            |
| Teen Clinic                             | 817 Harrison Street          | Oakland     | 94607 | Behavioral Health/Educatio |
| Franklin Elementary                     | 915 Foothill Blvd.           | Oakland     | 94606 | School-Based Clinic        |
| Lincoln Elementary                      | 225 11th Street              | Oakland     | 94606 | School-Based Clinic        |
| Wildcats Clinic AHS Pediatrics          | 1023 MacArthur Blvd.         | Oakland     | 94610 | School-Based Clinic        |
| College of Alameda Dental Clinic        | 555 Ralph Appezzato Memorial | Alameda     | 94501 | School Dental              |
|                                         | Parkway                      |             |       |                            |
| AHS Pediatrics                          | 101 Callan Avenue            | San Leandro | 94577 | Pediatrics                 |
| Harry and Jeanette Weinberg Dental &    | 190 11th Street              | Oakland     | 94607 | Dental & Wellness          |
| Wellness Clinic                         |                              |             |       |                            |
| Main Dental Clinic                      | 345 9th Street               | Oakland     | 94607 | Dental                     |
| Chenming & Margaret Hu Medical Center   | 818 Webster Street           | Oakland     | 94607 | Comprehensive Care         |
| Frank Kiang Medical Center              | 250 E. 18th Street           | Oakland     | 94606 | Comprehensive Care         |
| Rolland and Kathryn Lowe Medical Center | 835 Webster Street           | Oakland     | 94607 | Comprehensive Care         |
| Specialty Mental Health Services        | 310 8th Street               | Oakland     | 94607 | Behavioral Health          |
| + 3 Mobile Health Clinics               |                              |             |       |                            |

+ 3 Mobile Health Clinics