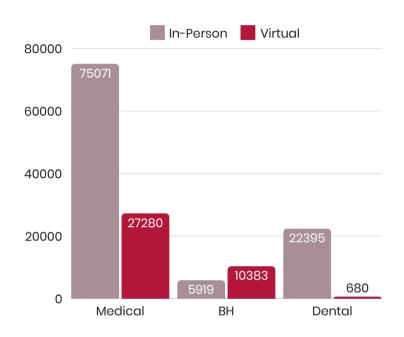

#### **Visits:**

In 2023 Asian Health Services provided more than 147,700 patient visits. Many of these visits addressed complex medical and behavioral needs, with patients accessing care an average of 5 visits in the year for a range of services, including: medical, dental, mental health, community health education and other patient services, both in clinic and virtually.