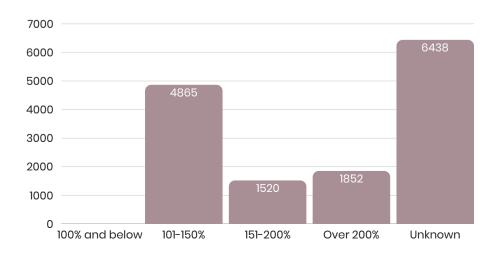

100 asianhealthservices.org

Source: 2023 Uniform Data System, HRSA, US Department of Health and Human Services

Asian Health Services is a member of the Alameda Health Consortium and Community Health Center Network

#### ASIAN HEALTH SERVICES AT A GLANCE

Health Center Patient Demographics Cont.



#### **Visits:**

In 2023 Asian Health Services provided more than 147,700 patient visits. Many of these visits addressed complex medical and behavioral needs, with patients accessing care an average of 5 visits in the year for a range of services, including: medical, dental, mental health, community health education and other patient services, both in clinic and virtually.

### 28,144 Patients Served in 2023



### 147,748 Patient Visits in 2023



### Income as Percent of Poverty Guidelines



#### **Additional Conditions**



206 Prenatal Patients

# **ASIAN HEALTH SERVICES AT A GLANCE**

# **Site Locations**



| Site Name                               | Address                      | City        | Zip   | Type of Clinic             |
|-----------------------------------------|------------------------------|-------------|-------|----------------------------|
|                                         |                              |             |       |                            |
| Teen Clinic                             | 817 Harrison Street          | Oakland     | 94607 | Behavioral Health/Educatio |
| Franklin Elementary                     | 915 Foothill Blvd.           | Oakland     | 94606 | School-Based Clinic        |
| Lincoln Elementary                      | 22