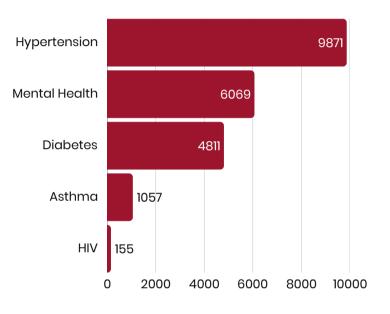

Administrative Services 101 8th Street, Suite 100 Oakland, CA 94607 510.735.3100 asianhealthservices.org

Source: 2023 Uniform Data System, HRSA, US Department of Health and Human Services

Asian Health Services is a member of the Alameda Health Consortium and Community Health Center Network

#### ASIAN HEALTH SERVICES AT A GLANCE

Health Center Patient Demographics Cont.



#### **Visits:**

In 2023 Asian Health Services provided more than 147,700 patient visits. Many of these visits addressed complex medical and behavioral needs, with patients accessing care an average of 5 visits in the year for a range of services, including: medical, dental, mental health, community health education and other patient services, both in clinic and virtually.

### 28,144 Patients Served in 2023



### 147,748 Patient Visits in 2023



### Income as Percent of Poverty Guidelines



#### **Additional Conditions**



206 Prenatal Patients

# **ASIAN HEALTH SERVICES AT A GLANCE**

# **Site Locations**



| Site Name                               | Address                      | City        | Zip   | Type of Clinic             |
|-----------------------------------------|------------------------------|-------------|-------|----------------------------|
|                                         |                              |             |       |                            |
| Teen Clinic                             | 817 Harrison Street          | Oakland     | 94607 | Behavioral Health/Educatio |
| Franklin Elementary                     | 915 Foothill Blvd.           | Oakland