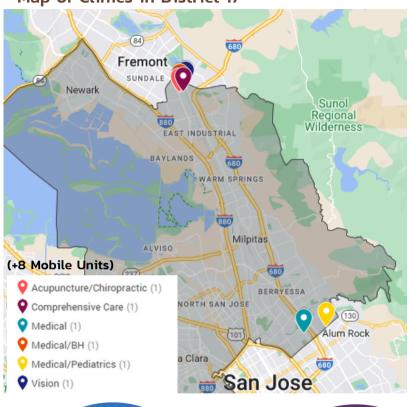

### Map of Clinics in District 17

## **PROFILE OF DISTRICT 17**

| Alameda Health Consortium     | Adduses                 | City     | 7:    | Type of Clinic           |
|-------------------------------|-------------------------|----------|-------|--------------------------|
| Member Locations              | Address                 | City     | Zip   | Type of Clinic           |
| BAY AREA COMMUNITY HEALTH     |                         |          |       |                          |
| Irvington Dave Clinic I       | 40924 Fremont Boulevard | Fremont  | 94538 | Vision                   |
| Irvington Dave Clinic II      | 40910 Fremont Boulevard | Fremont  | 94538 | Medical/BH               |
| Irvington Dave Clinic III     | 40930 Fremont Boulevard | Fremont  | 94538 | Acupuncture/Chiropractic |
| Main Street Village Clinic    | 3607 Main Street        | Fremont  | 94538 | Comprehensive Care       |
| McKee Health Clinic           | 3055 McKee Road         | San Jose | 95127 | Medical/Pediatrics       |
| Independence SB Health Clinic | 617 N Jackson Avenue    | San Jose | 95133 | Medical                  |
| + 8 Mobile Units              |                         |          |       |                          |