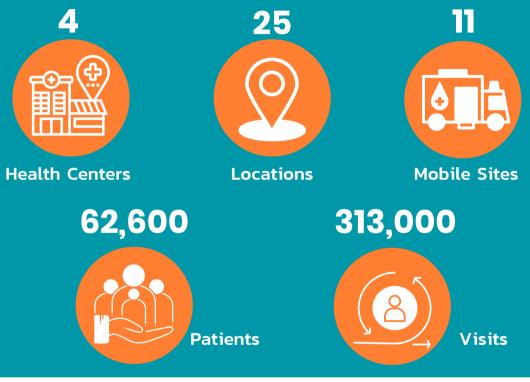

### PROFILE OF HEALTH CENTERS IN DISTRICT 14

- La Clínica De La Raza

#### • Axis Community Health

- Bay Area Community Health
- Tiburcio Vasquez Health Center

# PROFILE OF HEALTH CENTERS IN DISTRICT 14

| Alameda Health Consortium  Member Locations                                                                        | Address                                | City               | Zip            | Type of Clinic                             |
|--------------------------------------------------------------------------------------------------------------------|----------------------------------------|--------------------|----------------|--------------------------------------------|
| IS COMMUNITY HEALTH                                                                                                |                                        |                    |                |                                            |
| Axis Community Health                                                                                              | 3311 Pacific Ave                       | Livermore          | 94550          | Comprehensive Care                         |
| Axis Community Health                                                                                              | 4361 Railroad Ave                      | Pleasanton         | 94566          | Comprehensive Care                         |
| Axis Community Health                                                                                              | 5925 W Las Positas Blvd                | Pleasanton         | 94588          | Comprehensive Care                         |
| Axis Community Health                                                                                              | 7212 Regional Street                   | Dublin             | 94568          | Dental                                     |
| Axis Community Health                                                                                              | 1991 Santa Rita Rd                     | Pleasanton         | 94566          | WIC                                        |
| Y AREA COMMUNITY HEALTH                                                                                            |                                        |                    |                |                                            |
|                                                                                                                    | 20500 1 1 1 51 1                       |                    |                |                                            |
| Liberty Street Health Clinic                                                                                       | 39500 Liberty Street                   | Fremont            | 94538          | Comprehensive Care                         |
| Liberty Street Health Clinic<br>Mowry I Health Clinic                                                              | 2299 Mowry Street                      | Fremont            | 94538          | Family Medicine                            |
| Liberty Street Health Clinic<br>Mowry I Health Clinic<br>Mowry II Health Clinic                                    | 2299 Mowry Street<br>1999 Mowry Street |                    | 94538<br>94538 | Family Medicine<br>HIV/Teen/Women's Health |
| Liberty Street Health Clinic<br>Mowry I Health Clinic<br>Mowry II Health Clinic<br>Mowry III Health Clinic         | 2299 Mowry Street                      | Fremont            | 94538          | •                                          |
| Liberty Street Health Clinic<br>Mowry I Health Clinic<br>Mowry II Health Clinic                                    | 2299 Mowry Street<br>1999 Mowry Street | Fremont<br>Fremont | 94538<br>94538 | Family Medicine HIV/Teen/Women's Health    |
| Liberty Street Health Clinic<br>Mowry I Health Clinic<br>Mowry II Health Clinic<br>Mowry III Health Clinic         | 2299 Mowry Street<br>1999 Mowry Street | Fremont<br>Fremont | 94538<br>94538 | Family Medicine<br>HIV/Teen/Women's Health |
| Liberty Street Health Clinic Mowry I Health Clinic Mowry II Health Clinic Mowry III Health Clinic + 8 Mobile Units | 2299 Mowry Street<br>1999 Mowry Street | Fremont<br>Fremont | 94538<br>94538 | Family Medicine<br>HIV/Teen/Women's Health |

## PROFILE OF HEALTH CENTERS IN DISTRICT 14

| Alameda Health Consortium |         |      |     |                |
|---------------------------|---------|------|-----|----------------|
| Member Locations          | Address | City | Zip | Type of Clinic |