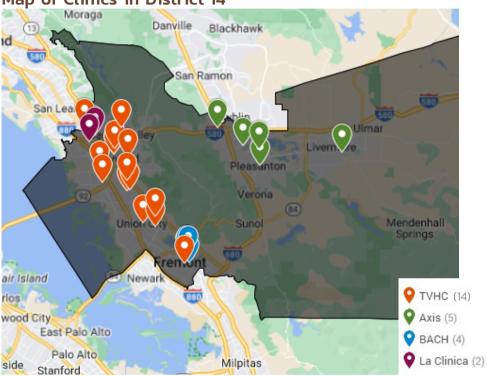

### PROFILE OF HEALTH CENTERS IN DISTRICT 14

- La Clínica De La Raza

#### • Axis Community Health

- Bay Area Community Health
- Tiburcio Vasquez Health Center