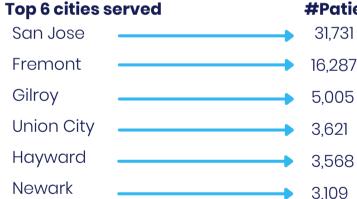

## BAY AREA COMMUNITY HEALTH

# Health Center Patient Demographics

### 75.964 Patients Served in 2020

9.488 - Patients with hypertension

5.724 - Patients with diabetes

4,941 - Patients with mental health diagnosis

2.291 - Patients with asthma

2.189 - Patients with Coronavirus

575 - Patients who are homeless

862 - Prenatal patients

266 - Patients with HIV



Male

44%

## 384,924 TOTAL PATIENT VISITS IN 2020

#### **Clinic Visits**

Medical - 114.489 Dental - 75.131 Behavioral - 6.634

#### **Virtual Visits**

Medical - 91.402 Dental - 2.117 Behavioral - 7.791









Bay Area Community Health is a member of the Alameda Health Consortium and Community Health Center Network



## BAY AREA COMMUNITY HEALTH

## **Health Center Patient Demographics**

#### **Mission Statement:**

Bay Area Community Health (BACH) is committed to delivering excellent health services in a caring, nurturing, and respectful atmosphere while improving the quality of life for every individual and family in our community.

Bay Area Community Health has multiple health centers across Alameda and Santa Clara Counties, please find a list at <a href="https://bach.health/">https://bach.health/</a>



# **Alameda County Locations**

Mobile Clinic - School-based

| Liberty Clinic                  | 39500 Liberty Street | Fremont | 94538 | Comprehensive Care              |
|---------