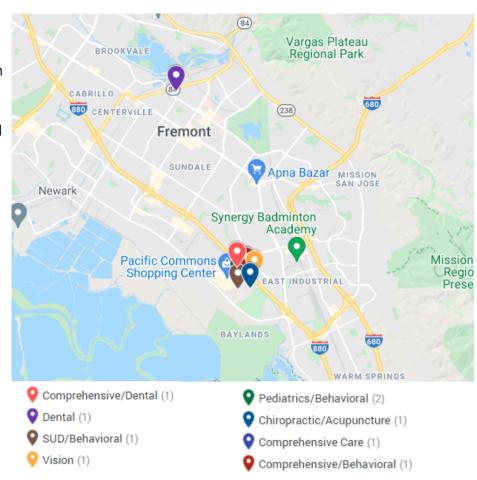

Bay Area Community Health has multiple health centers across Alameda and Santa Clara Counties, please find a list at <a href="https://bach.health/">https://bach.health/</a>

# **Alameda County Locations**

Mobile Clinic - School-based

| Liberty Clinic                  | 39500 Liberty Street | Fremont | 94538 | Comprehensive Care              |
|---------------------------------|----------------------|---------|-------|---------------------------------|
| Main Street Village             | 3607 Main Street     | Fremont | 94538 | Pediatrics/Behavioral Care      |
| Mowry I                         | 2299 Mowry Avenue    | Fremont | 94538 | Pediatric/Behavioral Care       |
| Mowry II                        | 1999 Mowry Avenue    | Fremont | 94538 | Comprehensive/Behavioral Care   |
| Mowry III                       | 1860 Mowry Avenue    | Fremont | 94538 | Substance-Use/Behavioral Care   |
| Irvington Dave Clinic           | 40910 Fremont Blvd.  | Fremont | 94538 | Comprehensive/Dental Care       |
| Irvington Dave Vision Clinic    | 40924 Fremont Blvd.  | Fremont | 94538 | Vision                          |
| Irvington Dave Chiropractic     | 40930 Fremont Blvd.  | Fremont | 94538 | Chiropractic/Acupuncture/Dental |
| Martha Avenue Dental            | 38056 Martha Avenue  | Fremont | 94536 | Dental                          |
| Mobile Clinic - Senior Services |                      |         |       |                                 |