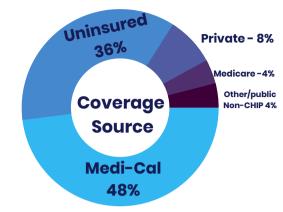

## BAY AREA COMMUNITY HEALTH

# Health Center Patient Demographics

### 75.964 Patients Served in 2020

9.488 - Patients with hypertension

5.724 - Patients with diabetes

4,941 - Patients with mental health diagnosis

2.291 - Patients with asthma

2.189 - Patients with Coronavirus

575 - Patients who are homeless

862 - Prenatal patients

266 - Patients with HIV



Male

44%

## 384,924 TOTAL PATIENT VISITS IN 2020

#### **Clinic Visits**

Medical - 114.489 Dental - 75.131 Behavioral - 6.634

#### **Virtual Visits**

Medical - 91.402 Dental - 2.117 Behavioral - 7.791









Bay Area Community Health is a member of the Alameda Health Consortium and Community Health Center Network



## BAY AREA COMMUNITY HEALTH

## **Health Center Patient Demographics**

#### **Mission Statement:**

Bay Area Community Health (BACH) is committed to delivering excellent health services in a caring, nurturing, and respectful atmosphere while improving the quality of life for every individual and family in our community.

Bay Area Community Health has multiple health centers across Alameda and Santa Clara Counties, please find a list at <a href="https://bach.health/">