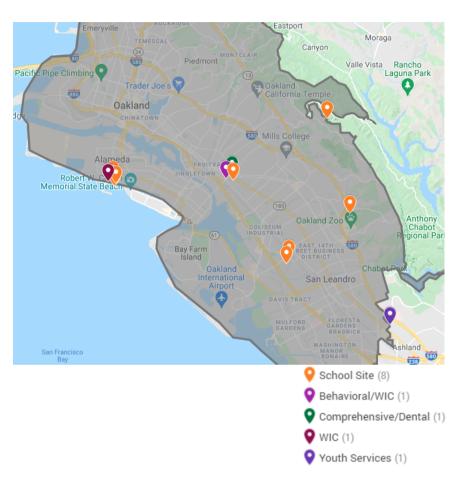

## The Family of Native American Health Center Services Sites

Native American Health Center has multiple health centers, please find a list at www.nativehealth.org/