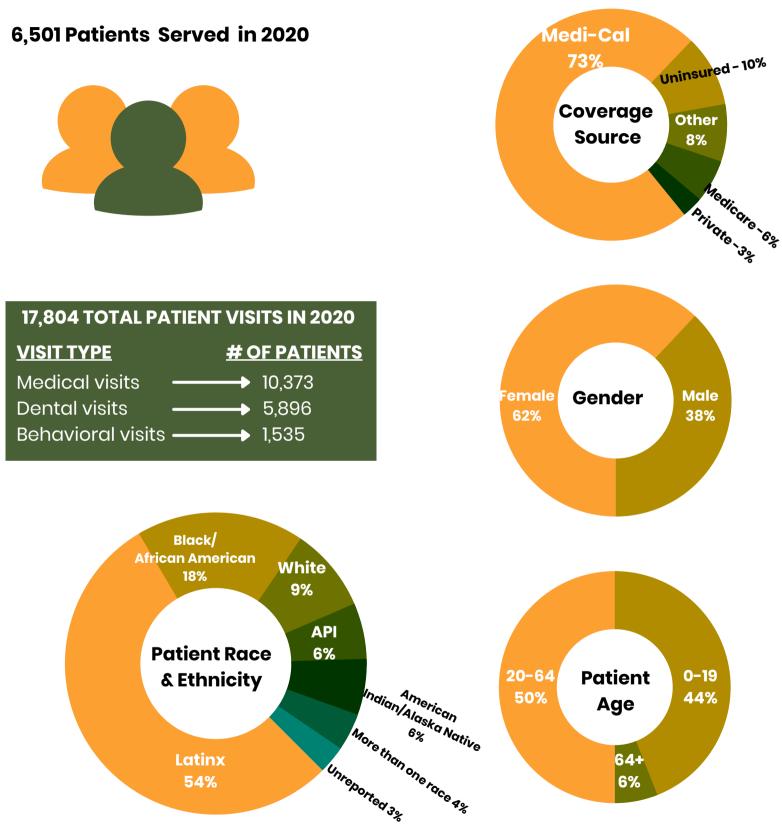

## Health Center Patient Demographics

#### Visits:

In 2020 Native American Health Center provided more than 17,800 patient visits. Many of these visits addressed complex medical and behavioral needs, with patients accessing care an average of 3 visits in the year for a range of services, including: medical, dental, mental health, community health education and other patient services.