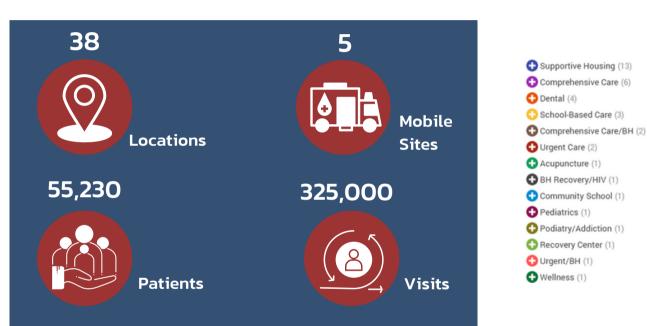

#### Visits:

In 2023 LifeLong Medical Care provided more than 325,000 patient visits. Many of these visits addressed complex medical and behavioral needs, with patients accessing care an average of 6 visits in the year for a range of services, including: medical, dental, mental health, community health education and other patient services, both in clinic and virtually.

#### 55,230 Patients Served in 2023

#### 325,143 Patient Visits in 2023

### **Additional Conditions**

1,342 Prenatal Patients

2,674 Unhoused Patients

5,085 Patients with Substance Use Disorder

1,206 Patients Diagnosed with COVID