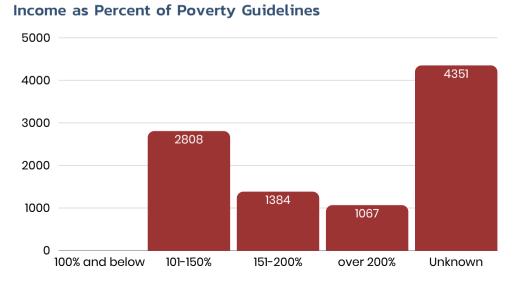

es; creates models of care for the elderly, people with disabilities and families; and advocates for continuous improvements in the health of our communities.





LifeLong Medical

Care





lifelongmedical.org

LifeLong Medical Care is a member of the Alameda Health Consortium and Community Health Center Network

# LIFELONG MEDICAL CARE

## Health Center Patient Demographics Cont.

#### Visits:

In 2023 LifeLong Medical Care provided more than 325,000 patient visits. Many of these visits addressed complex medical and behavioral needs, with patients accessing care an average of 6 visits in the year for a range of services, including: medical, dental, mental health, community health education and other patient services, both in clinic and virtually.

#### 55,230 Patients Served in 2023





#### 325,143 Patient Visits in 2023



### **Additional Conditions**



1,342 Prenatal Patients

2,674 Unhoused Patients

5,085 Patients with Substance Use Disorder

1,206 Patients Diagnosed with COVID



# LIFELONG MEDICAL CARE Site Locations



## <u>Alameda County</u>

| Site Name                   | Address                         | City       | Zip   | Type of Clinic        |
|-----------------------------|---------------------------------|------------|-------|-----------------------|
| Harrison Hotel              | 1415 Harrison Street            | Oakland    | 94612 | Supportive Housing    |
| LifeLong 1701 MLK Housing   | 1701 Martin Luther King Jr. Way | Oakland    | 94612 | Supportive Housing    |
| LifeLong 433 Hegenberger    | 433 Hegenberger Road            | Oakland    | 94