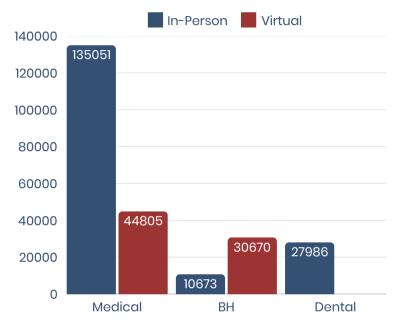

#### Visits:

In 2023 LifeLong Medical Care provided more than 325,000 patient visits. Many of these visits addressed complex medical and behavioral needs, with patients accessing care an average of 6 visits in the year for a range of services, including: medical, dental, mental health, community health education and other patient services, both in clinic and virtually.