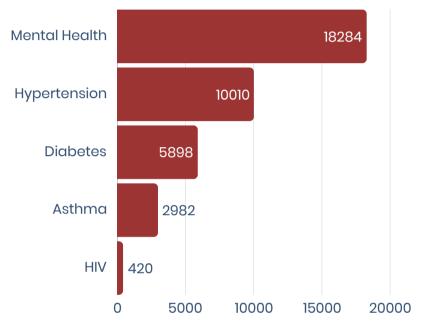

### **Additional Conditions**

1,342 Prenatal Patients

2,674 Unhoused Patients

5,085 Patients with Substance Use Disorder

1,206 Patients Diagnosed with COVID