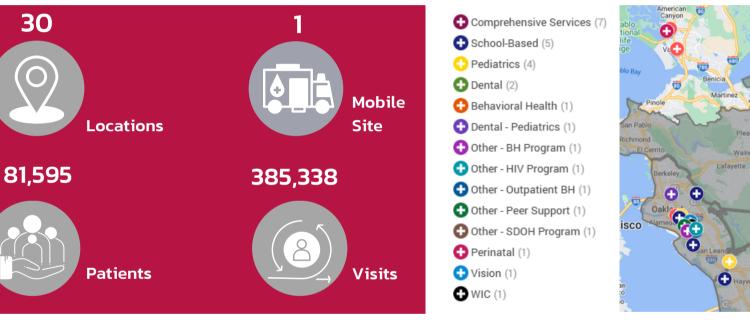

30

**Health Center Patient Demographics** 

#### Health Center Patient Demographics Cont. Visits:

In 2023 La Clinica provided more than 385,000 patient visits. Many of these visits addressed complex medical and behavioral needs, with patients accessing care an average of 5 visits in the year for a range of services, including: medical, dental, mental health, community health education and other patient services, both in clinic and virtually.

### 81,595 Patients Served in 2023

#### 385.338 Patient Visits in 2023