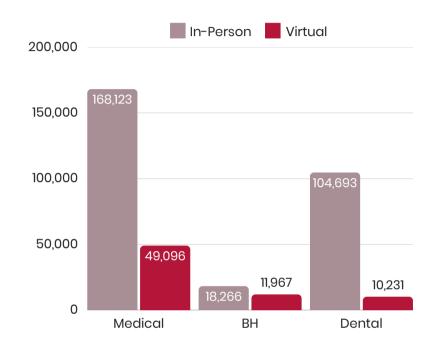

#### Health Center Patient Demographics Cont. Visits:

In 2023 La Clinica provided more than 385,000 patient visits. Many of these visits addressed complex medical and behavioral needs, with patients accessing care an average of 5 visits in the year for a range of services, including: medical, dental, mental health, community health education and other patient services, both in clinic and virtually.