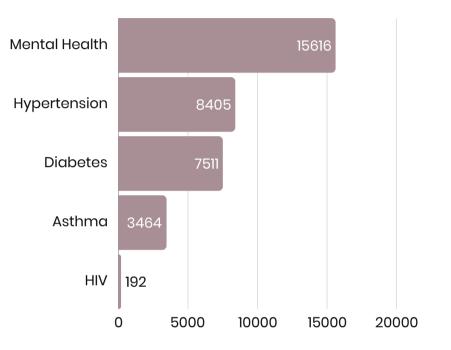

### **Additional Conditions**

1,657 Patients Diagnosed with COVID

1,758 Unhoused Patients

2,112 Prenatal Patients

2.873 Patients with Substance Use Disorder

Site Locations