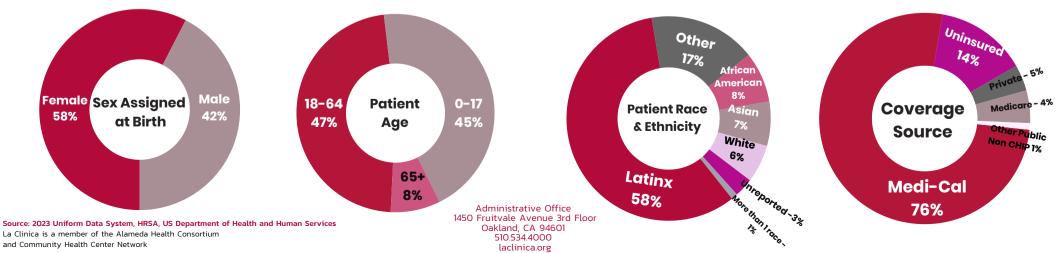

30

**Health Center Patient Demographics** 

#### Mission

La Clínica was founded in 1971 to address health barriers and create better lives for the underserved. Today, La Clínica is the first choice for providing multi-lingual, accessible full scope health care services in the East Bay, no matter a patient's income level or insurance status.











#### Health Center Patient Demographics Cont. Visits:

In 2023 La Clinica provided more than 385,000 patient visits. Many of these visits addressed complex medical and behavioral needs, with patients accessing care an average of 5 visits in the year for a range of services, including: medical, dental, mental health, community health education and other patient services, both in clinic and virtually.

### 81,595 Patients Served in 2023



### **Income as Percent of Poverty Guidelines**



#### 385.338 Patient Visits in 2023



### **Additional Conditions**



1,657 Patients Diagnosed with COVID

1,758 Unhoused Patients



2,112 Prenatal Patients



2.873 Patients with Substance Use Disorder



Site Locations

### <u>Alameda County</u>



| Site Name                                | Addr