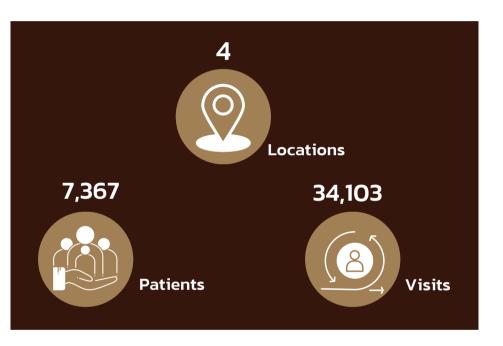

#### 7,367 Patients Served in 2023

## 34,103 Patient Visits in 2023

## **Site Locations**

| Site Name                            | Address                 | City     | Zip   | Type of Clinic     |
|--------------------------------------|-------------------------|----------|-------|--------------------|
| Albert J. Thomas Medical Clinic      | 110615 E. 14th Street   | Oakland  | 94621 | Comprehensive Care |
| East Oakland Health Center           | 7450 International Blvd | Oakland  | 94621 | Comprehensive Care |
| William Byran Rumford Medical Clinic | 2960 Sacramento Street  | Berkeley | 94710 | Comprehensive Care |
| West Oakland Health Center           | 700 Adeline Street      | Oakland  | 94607 | Comprehensive Care |