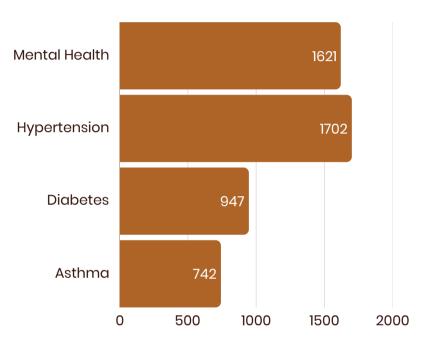

#### **Additional Conditions**

59 Patients Diagnosed with COVID

147 Unhoused Patients

139 Prenatal Patients

791 Patients with Substance Use Disorder