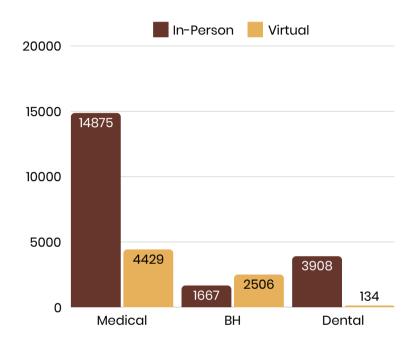

#### **Visits:**

In 2023 Baywell Health provided more than 34,000 patient visits. Many of these visits addressed complex medical and behavioral needs, with patients accessing care an average of 5 visits in the year for a range of services, including: medical, dental, mental health, community health education and other patient services, both in clinic and virtually.