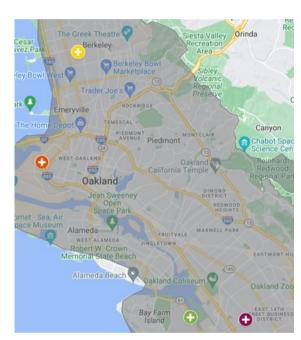

## **Site Locations**

| Site Name                            | Address                 | City     | Zip   | Type of Clinic     |
|--------------------------------------|-------------------------|----------|-------|--------------------|
| Albert J. Thomas Medical Clinic      | 110615 E. 14th Street   | Oakland  | 94621 | Comprehensive Care |
| East Oakland Health Center           | 7450 International Blvd | Oakland  | 94621 | Comprehensive Care |
| William Byran Rumford Medical Clinic | 2960 Sacramento Street  | Berkeley | 94710 | Comprehensive Care |
| West Oakland Health Center           | 700 Adeline Street      | Oakland  | 94607 | Comprehensive Care |