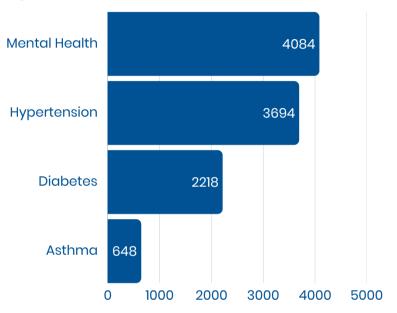

of Axis Community Health is to provide quality, affordable, accessible and compassionate health care services that promote the well-being of all members of the community.











5925 West Las Positas Blvd, Suite 100





Source: 2023 Uniform Data System, HRSA, US

Department of Health and Human Services

### **AXIS COMMUNITY HEALTH**

#### Health Center Patient Demographics Cont.

#### Visits:

In 2023 Asian Community Health provided more than 88,800 patient visits. Many of these visits addressed complex medical and behavioral needs, with patients accessing care an average of 6 visits in the year for a range of services, including: medical, dental, mental health, community health education and other patient services, both in clinic and virtually.

#### 14,043 Patients Served in 2023



#### 88,830 Patient Visits in 2023



## Income as Percent of Poverty Guidelines



#### **Additional Conditions**



271 Prenatal Patients

# **AXIS COMMUNITY HEALTH**

# **Site Locations**



| Site Name             | Address                 | City       | Zip   | Type of Clinic     |
|-----------------------|-------------------------|------------|-------|--------------------|
|                       |                         |            |       |                    |
| Axis Community Health | 1991 Santa Rita Rd      | Pleasanton | 94566 | WIC                |
| Axis Community Health | 7212 Regional Street    | Dublin     | 94567 | Dental             |
| Axis Community Health | 4361 Railroad Ave       | Pleasanton | 94566 | Comprehensive Care |
| Axis Community Health | 5925 W Las Pos