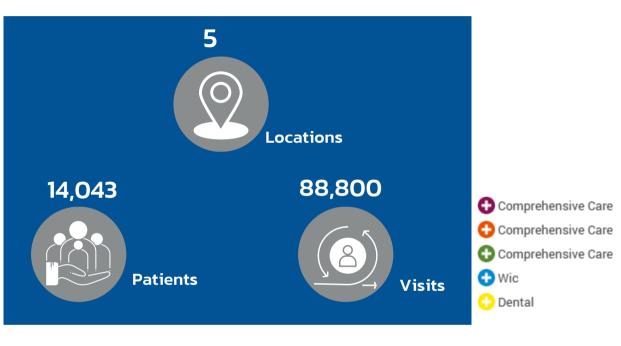

#### 14,043 Patients Served in 2023

#### 88,830 Patient Visits in 2023

#### Visits:

In 2023 Asian Community Health provided more than 88,800 patient visits. Many of these visits addressed complex medical and behavioral needs, with patients accessing care an average of 6 visits in the year for a range of services, including: medical, dental, mental health, community health education and other patient services, both in clinic and virtually.