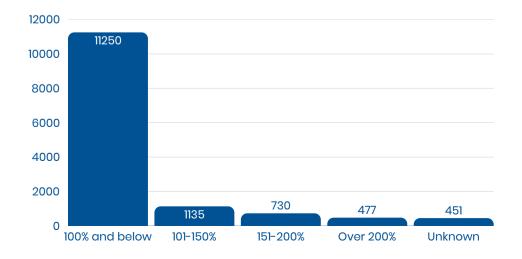

onate health care services that promote the well-being of all members of the community.











5925 West Las Positas Blvd, Suite 100





Source: 2023 Uniform Data System, HRSA, US

Department of Health and Human Services

### **AXIS COMMUNITY HEALTH**

#### Health Center Patient Demographics Cont.

#### Visits:

In 2023 Asian Community Health provided more than 88,800 patient visits. Many of these visits addressed complex medical and behavioral needs, with patients accessing care an average of 6 visits in the year for a range of services, including: medical, dental, mental health, community health education and other patient services, both in clinic and virtually.

#### 14,043 Patients Served in 2023



#### 88,830 Patient Visits in 2023



## Income as Percent of Poverty Guidelines



#### **Additional Conditions**



271 Prenatal Patients

# **AXIS COMMUNITY HEALTH**

# **Site Locations**



| Site Name             | Address                 | City       | Zip   | Type of Clinic     |
|-----------------------|-------------------------|------------|-------|--------------------|
|                       |                         |            |       |                    |
| Axis Community Health | 1991 Santa Rita Rd      | Pleasanton | 94566 | WIC                |
| Axis Community Health | 7212 Regional Street    | Dublin     | 94567 | Dental             |
| Axis Community Health | 4361 Railroad Ave       | Pleasanton | 94566 | Comprehensive Care |
| Axis Community Health | 5925 W Las Positas Blvd | Pleasanton | 94588 | Comprehensive Care |
| Axis Community Health | 3311