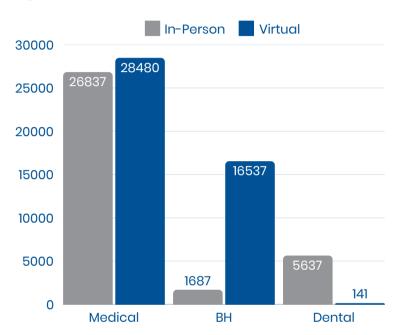

#### Visits:

In 2023 Asian Community Health provided more than 88,800 patient visits. Many of these visits addressed complex medical and behavioral needs, with patients accessing care an average of 6 visits in the year for a range of services, including: medical, dental, mental health, community health education and other patient services, both in clinic and virtually.