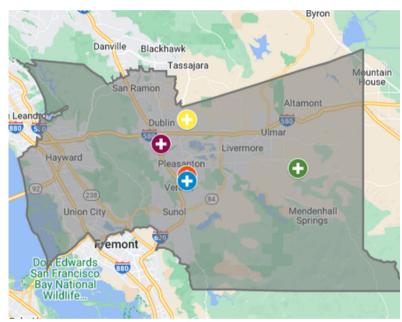

# **Site Locations**

| Site Name             | Address                 | City       | Zip   | Type of Clinic     |
|-----------------------|-------------------------|------------|-------|--------------------|
|                       |                         |            |       |                    |
| Axis Community Health | 1991 Santa Rita Rd      | Pleasanton | 94566 | WIC                |
| Axis Community Health | 7212 Regional Street    | Dublin     | 94567 | Dental             |
| Axis Community Health | 4361 Railroad Ave       | Pleasanton | 94566 | Comprehensive Care |
| Axis Community Health | 5925 W Las Positas Blvd | Pleasanton | 94588 | Comprehensive Care |
| Axis Community Health | 3311 Pacific Avenue     | Livermore  | 94550 | Comprehensive Care |